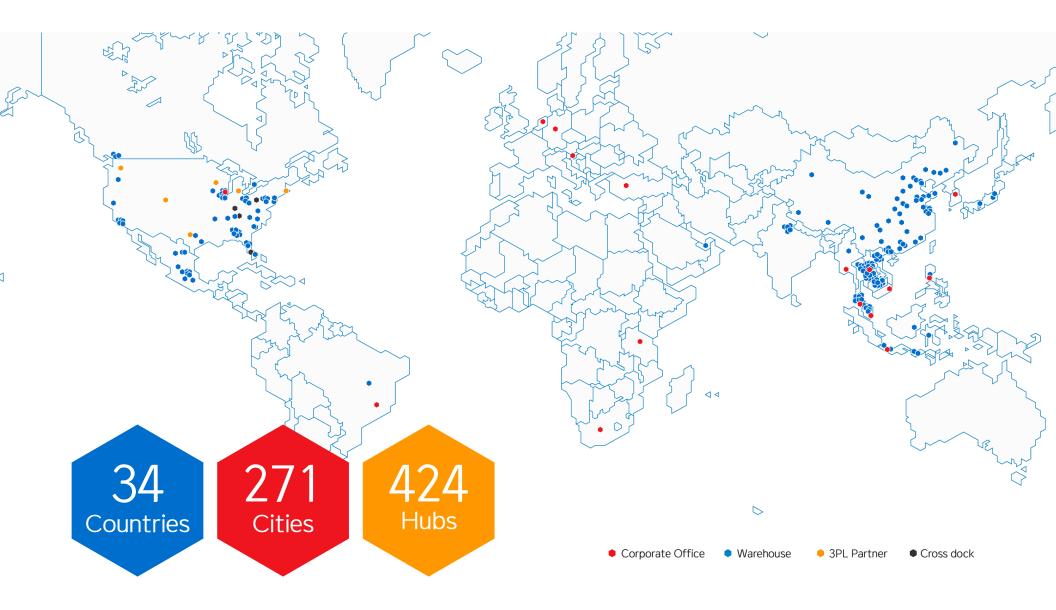

## CJ LOGISTICS GLOBAL NETWORK

A connected, integrated supply chain is most able to adapt quickly and harness the power of change. We combine innovation with logistics solutions across the world to help our customers optimize the end-to-end supply chain.