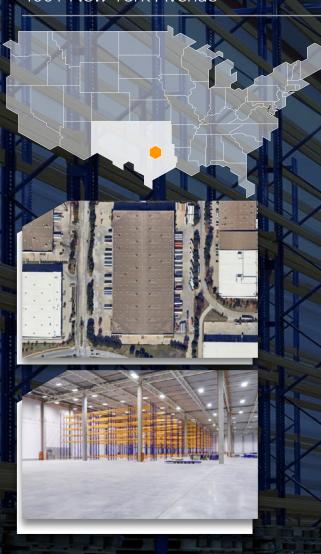

## SPACE IS OPEN. OPPORTUNITY IS NOW.

ARLINGTON, TX 4001 New York Avenue

Total SF: **320,000** 

## SITE OVERVIEW

CJ Logistics America's Arlington location includes transportation consultation opportunities and asset based services for shuttle and critical outbound lanes. The facility has freight forwarding capabilities and is food grade with close proximity to the airport and intermodal yard.

Excellent Connectivity
Highway: I-120 (1 mile)
DFW Airport (15 miles)

Food Grade VAS Spotting Service

Check out other available warehouses

Click here or scan below