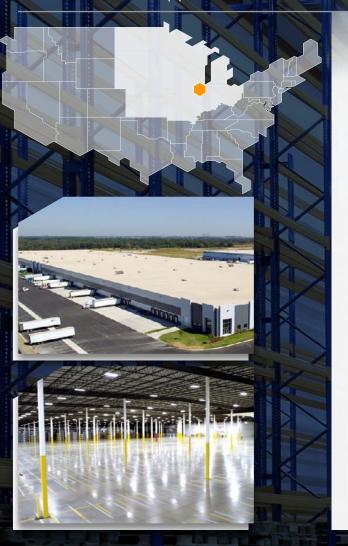

## SPACE IS OPEN. OPPORTUNITY IS NOW.

CJ LOGISTICS (800) 643-9322

ELWOOD, IL 21705 W. Mississippi Street

Total SF: **1.02M** 

## SITE OVERVIEW

Special features:

Systems and Equipment in place (WMS)

Ready workforce

Rail access

Close to intermodal yards

Active FTZ

Temperature controlled space available

## Loading:

5 Rail Doors

116 Dock Doors

200 Yard spots

Distance to Logistics Infrastructure:

3 miles to HWY I-55

Adjacent to BNSF Intermodal Yard

Check out other available warehouses