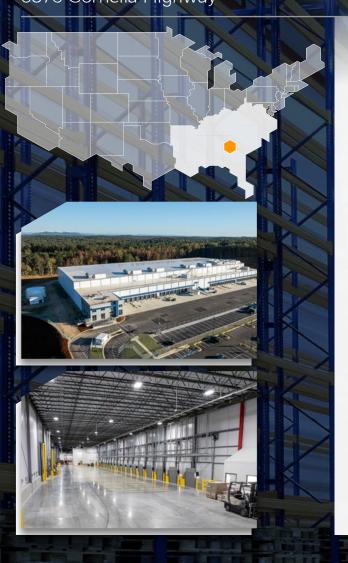

## GAINESVILLE, GA 3875 Cornelia Highway

## SITE OVERVIEW

Located in the Atlanta market with access to I–985, I–85, and Norfolk Southern rails.

Adjacent to the future Northeast Georgia Inland Port, providing a direct link to the Port of Savannah.

270,000 total square feet and 35,000 racked pallet positions.

50+ trailer drop lot and 38 truck dock doors with a 90 foot deep dock.

Expert customer service professionals.

USDA export office and inspection room on-site.