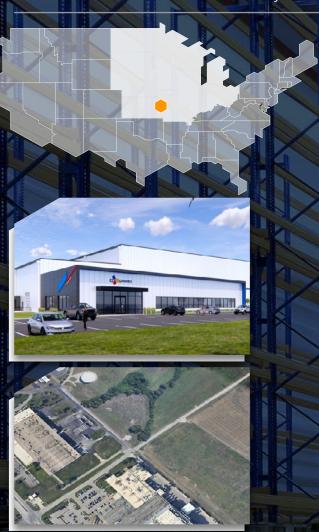

## SPACE IS OPEN. OPPORTUNITY IS NOW.

KANSAS CITY, KS (Q3 2025) 159th Street & Lenexa Parkway

Total SF: **291,000** 

## SITE OVERVIEW

CJ Logistics America's Kansas City location will be completed in Q3 2025 with a 291,000 SF building serving the Midwestern market. Located in New Century, Kansas, between West 157th Street and 159th Street, the facility sits within a one-day drive of virtually every major city in the Midwest.

One-day drive to all major Midwest cities

BNSF spur will extend to serve the building

Only large remaining parcel in the New Century AirCenter Airport

Check out other available warehouses

Click here or scan below