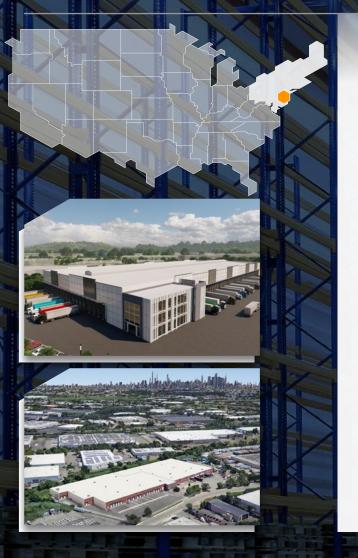

## SPACE IS OPEN. OPPORTUNITY IS NOW.

SECAUCUS, NJ 901 Castle Road

Total SF: 108,000

## SITE OVERVIEW

Our Secaucus facility sits on 4.33 acres with a total property area of 188,615 SF. It features 19 exterior docks, 19 trailer positions (including 2 with loading strips), 4 drive-in doors, and a 24 FT clear height, offering ample space for efficient logistics and operations.

Excellent Connectivity
Port Newark (12.3 miles)
Newark international airport (10 miles),
Highway: I-95 (3 miles)

Foreign Trade Zone Food Grade Temp-control Ready (25%) Solar Ready Truck parking

Check out other available warehouses